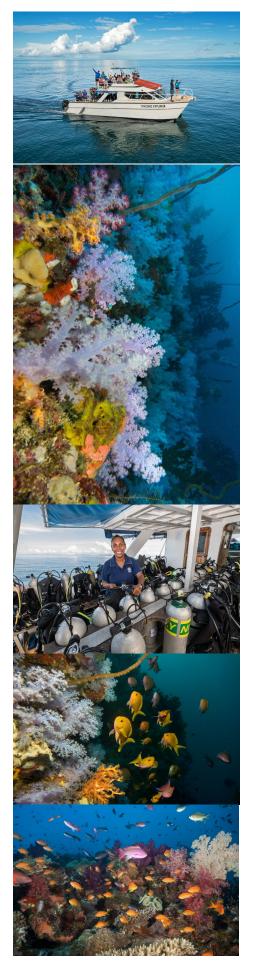

## **Great White Wall Dive Dates**

Dubbed as 'One of the Top 10 Dive Sites in the World' by legendary scuba diver, Cousteau himself, the Great White Wall is a sheer wall of white soft corals and is best seen and accessed on a slack low tide.

Only a 30 minute boat trip from Paradise, the Paradise Dive Team dives the Great White Wall on Rainbow Reef as often as possible so that our scuba diving Guests can see this spectacle at it's best. The dates that we hope to visit this site are as follows and according to conditions on the day.

Please note: these dates are the best dates for us to access the Great White Wall, however weather and water conditions on the day will also determine whether we dive this site or not. Our experienced Paradise Dive Team will assess the site on arrival to ensure it is safe for all concerned.